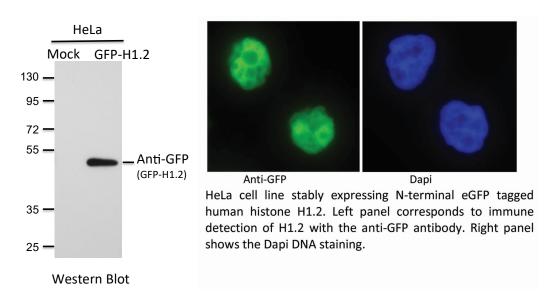

Cell Line validation: Human HeLa cell line stably expressing N-terminal eGFP tagged histone H1.2.

Expression of histone H1.2 is confirmed by Western blotting and confocal microscopy. Stable expression over multiple cell passages is confirmed. The doubling time for the cell line was approximately 20 h for the linear section of the growth curve. Mycoplasma negative by DNA staining and direct culture methods.